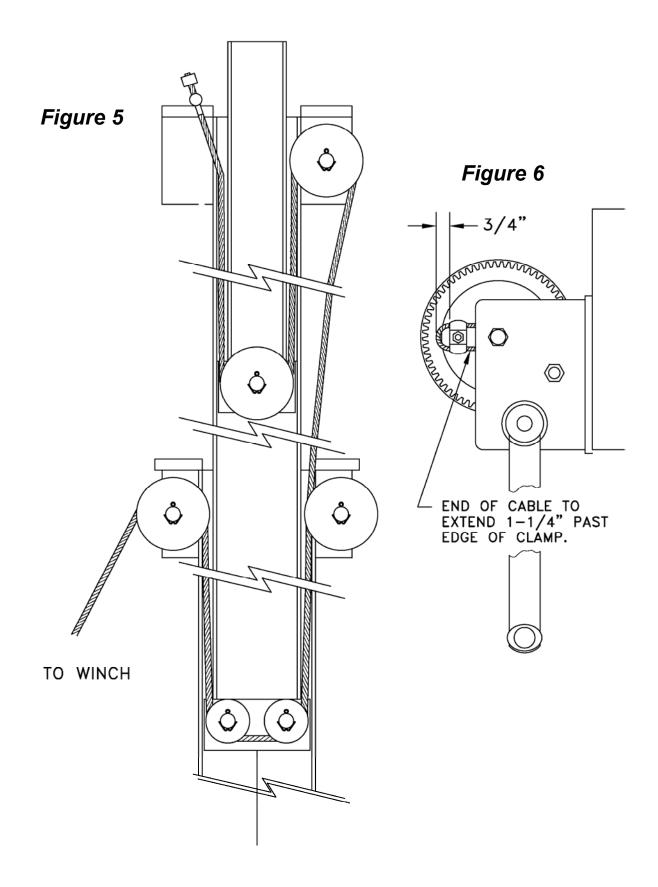

To replace the cable, follow the cable routing diagram in *Figure 5*. Be sure to keep the tubes in the same alignment orientation. Termination of the cable to the winch should be done as shown in *Figure 6*.