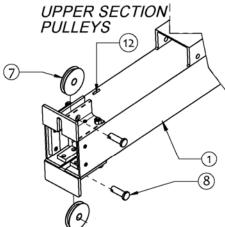

Keep the cable lubricated periodically to avoid oxidation. Any light duty oil or silicone based lubricant will do just fine.

Lubricate the pulleys frequently to prevent premature wear. The same lubricant used on the cable will be sufficient for this application.

#### L-16 MIDDLE MAST PARTS SHEET