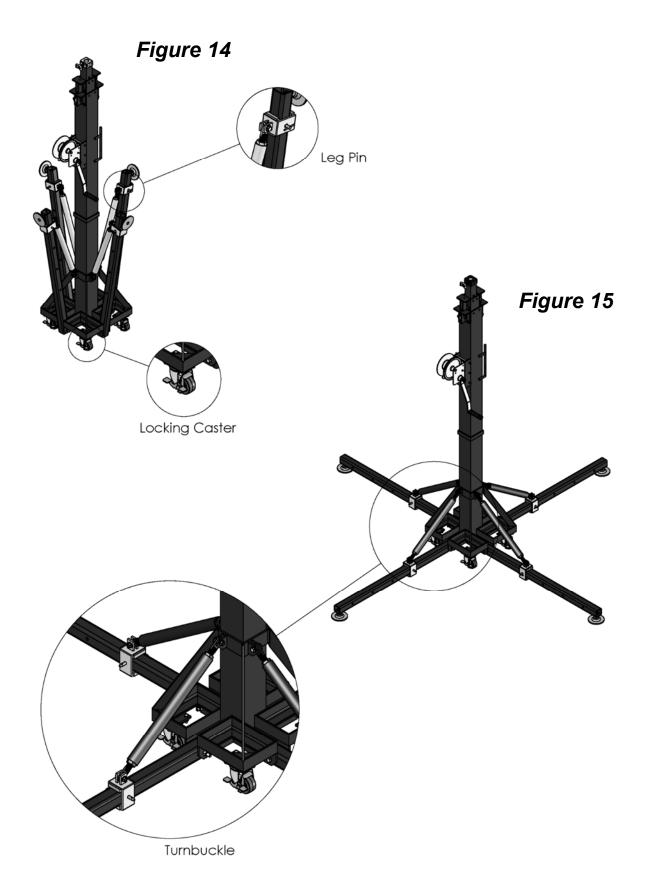

### **OPERATING PROCEDURE**

Lock all four caster wheel locks. (See locking caster detail, *Figure 14*)

The central mast is the main load supporting element.

Adjust turnbuckles for equal load on legs. (See turnbuckle detail, *Figure 15*)