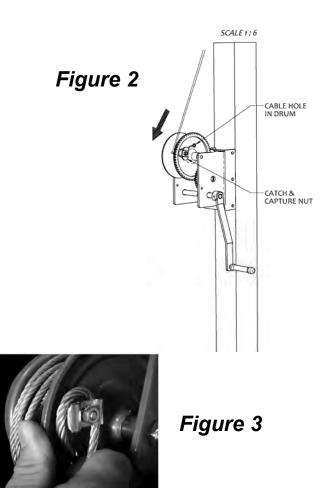

#### 2. WINCH CABLE ATTACHMENT

Wrap at least two turns of cable around the drum of the winch.

Feed at least 5" of cable through the hole on the right side of winch drum, same side as the handle.

With your thumb, bend a loop in the cable, as illustrated.

Loosen the capture nut and carefully feed the loop through the catch and tighten the capture nut with a wrench. See *Figures 2 & 3* 