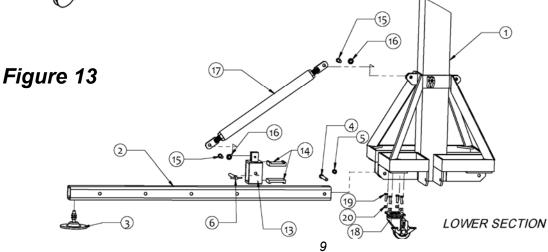

#### L-16 BOTTOM MAST PARTS SHEET

Figure 12

| ITEM<br>NO.     DESCRIPTION     SIZE     REFER.<br>NO.     QTY       1     L-16M Leg     90-114M     1       2     L-16M Leg     92-500M     4       3     L-16M Foot     4" dia.     91-025M     4       4     SAE Hex Cap Bolt, Grd 5     3/8"-16 X 3-1/2"     91-005     4       5     SAE Hex Nut - Nylock     3/8" X 3-1/2"     91-005     4       6     Leg Pin - T-Handle     3/8" X 3-1/2"     91-005     4       7     Cable Pulley     2-1/2" Lg     91-024     2       8     Pin - Clevis     1/2" x 1-1/2" Lg     91-301     2       9     Machine Screw     #8-32 x 5/8" Lg     91-337     2       10     Upper Bushing with Nut     3/8" x 3-7/8"     91-337     2      11     Upper Bushing with Nut     3/8" x 3-1/2"     91-336     4       11     Upper Bushing with Nut     3/8" x 1-7/8"     91-337     2       12     Pin - Slotted Roll     5/32" x 3/4"     91-337     2       13     Turnbuckle Bracket                                                                                                                                                                                                                                                                                                                                                                                                                                                                                                                                                                                                                                                                                                                                                                                                                                                                                                                                                                                                                                                                                                                                                                         |    |                             | r                |         |     |
|---------------------------------------------------------------------------------------------------------------------------------------------------------------------------------------------------------------------------------------------------------------------------------------------------------------------------------------------------------------------------------------------------------------------------------------------------------------------------------------------------------------------------------------------------------------------------------------------------------------------------------------------------------------------------------------------------------------------------------------------------------------------------------------------------------------------------------------------------------------------------------------------------------------------------------------------------------------------------------------------------------------------------------------------------------------------------------------------------------------------------------------------------------------------------------------------------------------------------------------------------------------------------------------------------------------------------------------------------------------------------------------------------------------------------------------------------------------------------------------------------------------------------------------------------------------------------------------------------------------------------------------------------------------------------------------------------------------------------------------------------------------------------------------------------------------------------------------------------------------------------------------------------------------------------------------------------------------------------------------------------------------------------------------------------------------------------------------------------------|----|-----------------------------|------------------|---------|-----|
| 1     1     1     1       2     L-16M Leg     92-500M     4       3     L-16M Foot     4" dia.     91-025M     4       4     SAE Hex Cap Bolt, Grd 5     3/8"-16 x 3-1/2"     91-005     4       5     SAE Hex Nut - Nylock     3/8" x 3-1/2"     91-000     4       6     Leg Pin - T-Handle     3/8" x 3-1/2"     91-024     2       8     Pin - Clevis     1/2" x 1-1/2" Lg     91-310     2       9     Machine Screw     #8-32 x 5/8" Lg     91-074     12       10     Upper Bushing with Nut     3/8" x 1-7/8"     91-337     2       11     Upper Bushing with Nut     3/8" x 2-7/8"     91-337     2       12     Pin - Slotted Roll     5/32" x 3/4"     91-304     2       13     Turnbuckle Bracket     92-506     4       14     Turnbuckle Brkt Bushing Set     92-507     4       15     SAE Hex Cap Bolt, Grd 5     3/8"-16 x 1-1/2"     91-093     8       16     SAE Hex Nut - Nylock     3/8"-16 Thread                                                                                                                                                                                                                                                                                                                                                                                                                                                                                                                                                                                                                                                                                                                                                                                                                                                                                                                                                                                                                                                                                                                                                                              |    | DESCRIPTION                 | SIZE             |         | QTY |
| 3     L-16M Foot     4" dia.     91-025M     4       4     SAE Hex Cap Bolt, Grd 5     3/8"-16 x 3-1/2"     91-005     4       5     SAE Hex Nut - Nylock     3/8" x 3-1/2"     91-000     4       6     Leg Pin - T-Handle     3/8" x 3-1/2"     91-024     2       8     Pin - T-Handle     3/8" x 3-1/2"     91-024     2       9     Machine Screw     #8-32 x 5/8" Lg     91-074     12       10     Upper Bushing with Nut     3/8" x 1-7/8"     91-330     4       11     Upper Bushing with Nut     3/8" x 2-7/8"     91-337     2       12     Pin - Slotted Roll     5/32" x 3/4"     91-334     2       13     Turnbuckle Bracket     92-506     4       14     Turnbuckle Brkt Bushing Set     92-507     4       15     SAE Hex Nut - Nylock     3/8"-16 x 1-1/2"     91-093     8       16     SAE Hex Nut - Nylock     3/8"-16 x 1-1/2"     91-090     8       17     Turnbuckle     Sa/8"-16 x 1-1/2"     91-090     8                                                                                                                                                                                                                                                                                                                                                                                                                                                                                                                                                                                                                                                                                                                                                                                                                                                                                                                                                                                                                                                                                                                                                                  | 1  | L-16M 4" Mast & Base        |                  | 90-114M | 1   |
| A     SAE Hex Cap Bolt, Grd 5     3/8"-16 x 3-1/2"     91-005     4       5     SAE Hex Nut - Nylock     3/8"-16 Thread     91-060     4       6     Leg Pin - T-Handle     3/8" x 3-1/2"     91-300     4       7     Cable Pulley     2-1/2" Lg     91-024     2       8     Pin - Clevis     1/2" x 1-1/2" Lg     91-310     2       9     Machine Screw     #8-32 x 5/8" Lg     91-074     12       10     Upper Bushing with Nut     3/8" x 1-7/8"     91-336     4       11     Upper Bushing with Nut     3/8" x 2-7/8"     91-337     2       12     Pin - Slotted Roll     5/32" x 3/4"     91-304     2       13     Turnbuckle Bracket     92-506     4       14     Turnbuckle Brkt Bushing Set     92-507     4       15     SAE Hex Cap Bolt, Grd 5     3/8"-16 x 1-1/2"     91-093     8       16     SAE Hex Nut - Nylock     3/8"-16 x 1-1/2"     91-060     8       17     Turnbuckle     92-506     4     4                                                                                                                                                                                                                                                                                                                                                                                                                                                                                                                                                                                                                                                                                                                                                                                                                                                                                                                                                                                                                                                                                                                                                                          | 2  | L-16M Leg                   |                  | 92-500M | 4   |
| 5     SAE Hex Nut - Nylock     3/8"-16 Thread     91-060     4       6     Leg Pin - T-Handle     3/8" x 3-1/2"     91-300     4       7     Cable Pulley     2-1/2" Lg     91-024     2       8     Pin - Clevis     1/2" x 1-1/2" Lg     91-310     2       9     Machine Screw     #8-32 x 5/8" Lg     91-074     12       10     Upper Bushing with Nut     3/8" x 1-7/8"     91-336     4       11     Upper Bushing with Nut     3/8" x 2-7/8"     91-337     2       13     Turnbuckle Bracket     92-506     4       14     Turnbuckle Bracket     92-507     4       15     SAE Hex Cap Bolt, Grd 5     3/8"-16 x 1-1/2"     91-093     8       16     SAE Hex Nut - Nylock     3/8"-16 Thread     91-060     8       17     Turnbuckle     92-506     4     4       18     Locking Casters - Swivel     2-1/2" w/Brake     91-060     8       17     Turnbuckle     1/4"-20 x 1-1/2"     91-070     16       20                                                                                                                                                                                                                                                                                                                                                                                                                                                                                                                                                                                                                                                                                                                                                                                                                                                                                                                                                                                                                                                                                                                                                                               | 3  | L-16M Foot                  | 4" dia.          | 91-025M | 4   |
| 6     Leg Pin - T-Handle     3/8" x 3-1/2"     91-300     4       7     Cable Pulley     2-1/2" Lg     91-300     2       8     Pin - Clevis     1/2" x 1-1/2" Lg     91-310     2       9     Machine Screw     #8-32 x 5/8" Lg     91-074     12       10     Upper Bushing with Nut     3/8" x 1-7/8"     91-336     4       11     Upper Bushing with Nut     3/8" x 2-7/8"     91-337     2       12     Pin - Slotted Roll     5/32" x 3/4"     91-304     2       13     Turnbuckle Bracket     92-506     4       14     Turnbuckle Brkt Bushing Set     92-507     4       15     SAE Hex Cap Bolt, Grd 5     3/8"-16 x 1-1/2"     91-093     8       16     SAE Hex Nut - Nylock     3/8"-16 Thread     91-060     8       17     Turnbuckle     1/4"-20 x 1-1/2"     91-070     16       20     SAE Hex Nut - Nylock     1/4"-20 Thread     91-071     16       21     SAE Hex Nut - Nylock     1/4"-20 Thread     91-071     16                                                                                                                                                                                                                                                                                                                                                                                                                                                                                                                                                                                                                                                                                                                                                                                                                                                                                                                                                                                                                                                                                                                                                             | 4  | SAE Hex Cap Bolt, Grd 5     | 3/8"-16 x 3-1/2" | 91-005  | 4   |
| 7   Cable Pulley   2-1/2" Lg   91-024   2     8   Pin - Clevis   1/2" x 1-1/2" Lg   91-310   2     9   Machine Screw   #8-32 x 5/8" Lg   91-074   12     10   Upper Bushing with Nut   3/8" x 1-7/8"   91-336   4     11   Upper Bushing with Nut   3/8" x 2-7/8"   91-337   2     12   Pin - Slotted Roll   5/32" x 3/4"   91-304   2     13   Turnbuckle Bracket   92-506   4     14   Turnbuckle Bracket   92-507   4     15   SAE Hex Cap Bolt, Grd 5   3/8"-16 x 1-1/2"   91-093   8     16   SAE Hex Nut - Nylock   3/8"-16 Thread   91-060   8     17   Turnbuckle   92-506   4     18   Locking Casters - Swivel   2-1/2" w/Brake   91-060   8     17   Turnbuckle   1/4"-20 x 1-1/2"   91-070   16     20   SAE Hex Nut - Nylock   1/4"-20 x 1-1/2"   91-071   16     21   SAE Hex Nut - Nylock   5/16"-18 x 5"   91-082   2     22                                                                                                                                                                                                                                                                                                                                                                                                                                                                                                                                                                                                                                                                                                                                                                                                                                                                                                                                                                                                                                                                                                                                                                                                                                                            | 5  | SAE Hex Nut - Nylock        | 3/8"-16 Thread   | 91-060  | 4   |
| Bit is a larger of the larger of th | 6  | Leg Pin - T-Handle          | 3/8" x 3-1/2"    | 91-300  | 4   |
| 9     Machine Screw     #8-32 x 5/8° Lg     91-074     12       10     Upper Bushing with Nut     3/8" x 1-7/8"     91-336     4       11     Upper Bushing with Nut     3/8" x 2-7/8"     91-337     2       12     Pin - Slotted Roll     5/32" x 3/4"     91-304     2       13     Turnbuckle Bracket     92-506     4       14     Turnbuckle Bracket     92-507     4       15     SAE Hex Cap Bolt, Grd 5     3/8"-16 x 1-1/2"     91-093     8       16     SAE Hex Nut - Nylock     3/8"-16 Thread     91-060     8       17     Turnbuckle     2-1/2" w/Brake     91-070     16       20     SAE Hex Nut - Nylock     1/4"-20 Thread     91-071     16       21     SAE Hex Nut - Nylock     1/4"-20 Thread     91-071     16       21     SAE Hex Nut - Nylock     5/16"-18 x 5"     91-082     2       22     SAE Hex Nut - Nylock     5/16"-18 Thread     91-061     2       22     SAE Hex Nut - Nylock     5/16"-18 Thread     91-061     2                                                                                                                                                                                                                                                                                                                                                                                                                                                                                                                                                                                                                                                                                                                                                                                                                                                                                                                                                                                                                                                                                                                                              | 7  | Cable Pulley                | 2-1/2" Lg        | 91-024  | 2   |
| 10     Upper Bushing with Nut     3/8" x 1-7/8"     91-336     4       11     Upper Bushing with Nut     3/8" x 2-7/8"     91-337     2       12     Pin - Slotted Roll     5/32" x 3/4"     91-304     2       13     Turnbuckle Bracket     92-506     4       14     Turnbuckle Bracket     92-507     4       15     SAE Hex Cap Bolt, Grd 5     3/8"-16 x 1-1/2"     91-093     8       16     SAE Hex Nut - Nylock     3/8"-16 Thread     91-060     8       17     Turnbuckle     92-506     4     4       18     Locking Casters - Swivel     2-1/2" w/Brake     91-060     8       19     SAE Hex Cap Bolt, Grd 5     1/4"-20 x 1-1/2"     91-070     16       20     SAE Hex Cap Bolt, Grd 5     1/4"-20 Thread     91-071     16       21     SAE Hex Nut - Nylock     1/4"-20 Thread     91-071     16       21     SAE Hex Nut - Nylock     5/16"-18 x 5"     91-082     2       22     SAE Hex Nut - Nylock     5/16"-18 x 5"     91-061     2                                                                                                                                                                                                                                                                                                                                                                                                                                                                                                                                                                                                                                                                                                                                                                                                                                                                                                                                                                                                                                                                                                                                            | 8  | Pin - Clevis                | 1/2" x 1-1/2" Lg | 91-310  | 2   |
| 11     Upper Bushing with Nut     3/8" x 2-7/8"     91-337     2       12     Pin - Slotted Roll     5/32" x 3/4"     91-304     2       13     Turnbuckle Bracket     92-506     4       14     Turnbuckle Bracket     92-507     4       15     SAE Hex Cap Bolt, Grd 5     3/8"-16 x 1-1/2"     91-093     8       16     SAE Hex Nut - Nylock     3/8"-16 Thread     91-060     8       17     Turnbuckle     2-1/2" w/Brake     91-000     4       18     Locking Casters - Swivel     2-1/2" w/Brake     91-070     16       20     SAE Hex Nut - Nylock     1/4"-20 x 1-1/2"     91-070     16       21     SAE Hex Nut - Nylock     1/4"-20 Thread     91-071     16       21     SAE Hex Nut - Nylock     1/4"-20 Thread     91-071     16       21     SAE Hex Nut - Nylock     5/16"-18 x 5"     91-082     2       22     SAE Hex Nut - Nylock     5/16"-18 Thread     91-061     2       22     SAE Hex Nut - Nylock     5/16"-18 Thread     91-301 <t< td=""><td>9</td><td>Machine Screw</td><td>#8-32 x 5/8" Lg</td><td>91-074</td><td>12</td></t<>                                                                                                                                                                                                                                                                                                                                                                                                                                                                                                                                                                                                                                                                                                                                                                                                                                                                                                                                                                                                                                      | 9  | Machine Screw               | #8-32 x 5/8" Lg  | 91-074  | 12  |
| 12   Pin - Slotted Roll   5/32" x 3/4"   91-304   2     13   Turnbuckle Bracket   92-506   4     14   Turnbuckle Bracket   92-507   4     15   SAE Hex Cap Bolt, Grd 5   3/8"-16 x 1-1/2"   91-093   8     16   SAE Hex Cap Bolt, Grd 5   3/8"-16 Thread   91-060   8     17   Turnbuckle   3/8"-16 Thread   91-060   4     18   Locking Casters - Swivel   2-1/2" w/Brake   91-060   4     19   SAE Hex Cap Bolt, Grd 5   1/4"-20 x 1-1/2"   91-070   16     20   SAE Hex Cap Bolt, Grd 5   1/4"-20 x 1-1/2"   91-070   16     21   SAE Hex Cap Bolt, Grd 5   5/16"-18 x 5"   91-071   16     21   SAE Hex Cap Bolt, Grd 5   5/16"-18 x 5"   91-082   2     22   SAE Hex Nut - Nylock   5/16"-18 x 5"   91-061   2     22   SAE Hex Nut - Nylock   5/16"-18 Thread   91-061   2     23   Safety/Mast Pin   3/8" x 4-1/2" Quick Release   91-301   3     24   Cable Assembly   3/16" x 28', 7x19 GA                                                                                                                                                                                                                                                                                                                                                                                                                                                                                                                                                                                                                                                                                                                                                                                                                                                                                                                                                                                                                                                                                                                                                                                                     | 10 | Upper Bushing with Nut      | 3/8" x 1-7/8"    | 91-336  | 4   |
| 13   Turnbuckle Bracket   92-506   4     14   Turnbuckle Brkt Bushing Set   92-507   4     15   SAE Hex Cap Bolt, Grd 5   3/8"-16 x 1-1/2"   91-093   8     16   SAE Hex Nut - Nylock   3/8"-16 Thread   91-060   8     17   Turnbuckle   92-506   4     18   Locking Casters - Swivel   2-1/2" w/Brake   91-060   4     19   SAE Hex Cap Bolt, Grd 5   1/4"-20 x 1-1/2"   91-070   16     20   SAE Hex Nut - Nylock   1/4"-20 x 1-1/2"   91-070   16     21   SAE Hex Nut - Nylock   1/4"-20 Thread   91-071   16     21   SAE Hex Nut - Nylock   1/4"-20 Thread   91-071   16     21   SAE Hex Nut - Nylock   5/16"-18 x 5"   91-082   2     22   SAE Hex Nut - Nylock   5/16"-18 x 5"   91-061   2     22   SAE Hex Nut - Nylock   5/16"-18 x 5"   91-061   2     23   Safety/Mast Pin   3/8" x 4-1/2" Quick Release   91-301   3     24   Cable Assembly   3/16" x 28', 7x19 GAC W Ball & Shank   <                                                                                                                                                                                                                                                                                                                                                                                                                                                                                                                                                                                                                                                                                                                                                                                                                                                                                                                                                                                                                                                                                                                                                                                                 | 11 | Upper Bushing with Nut      | 3/8" x 2-7/8"    | 91-337  | 2   |
| 14   Turnbuckle Brkt Bushing Set   92-507   4     15   SAE Hex Cap Bolt, Grd 5   3/8"-16 x 1-1/2"   91-093   8     16   SAE Hex Nut - Nylock   3/8"-16 Thread   91-060   8     17   Turnbuckle   3/8"-16 Thread   91-060   4     18   Locking Casters - Swivel   2-1/2" w/Brake   91-600   4     19   SAE Hex Cap Bolt, Grd 5   1/4"-20 x 1-1/2"   91-070   16     20   SAE Hex Nut - Nylock   1/4"-20 Thread   91-071   16     21   SAE Hex Nut - Nylock   1/4"-20 Thread   91-071   16     21   SAE Hex Nut - Nylock   5/16"-18 x 5"   91-082   2     22   SAE Hex Nut - Nylock   5/16"-18 Thread   91-061   2     22   SAE Hex Nut - Nylock   5/16"-18 Thread   91-061   2     22   SAE Hex Nut - Nylock   5/16"-18 Thread   91-061   2     24   Safety/Mast Pin   3/8" x 4-1/2" Quick Release   91-301   3     25   Cable Assembly   3/16" x 28", 7x19 GAC W Bala & Shank   91-501   1     Warning Label <td>12</td> <td>Pin - Slotted Roll</td> <td>5/32" x 3/4"</td> <td>91-304</td> <td>2</td>                                                                                                                                                                                                                                                                                                                                                                                                                                                                                                                                                                                                                                                                                                                                                                                                                                                                                                                                                                                                                                                                                                   | 12 | Pin - Slotted Roll          | 5/32" x 3/4"     | 91-304  | 2   |
| 15   SAE Hex Cap Bolt, Grd 5   3/8"-16 x 1-1/2"   91-093   8     16   SAE Hex Nut - Nylock   3/8"-16 Thread   91-060   8     17   Turnbuckle   92-506   4     18   Locking Casters - Swivel   2-1/2" w/Brake   91-600   4     19   SAE Hex Cap Bolt, Grd 5   1/4"-20 x 1-1/2"   91-070   16     20   SAE Hex Cap Bolt, Grd 5   1/4"-20 Thread   91-071   16     21   SAE Hex Cap Bolt, Grd 5   5/16"-18 x 5"   91-082   2     22   SAE Hex Nut - Nylock   5/16"-18 x 5"   91-061   2     22   SAE Hex Nut - Nylock   5/16"-18 Thread   91-061   2     22   SAE Hex Nut - Nylock   5/16"-18 Thread   91-061   2     22   SAE Hex Nut - Nylock   5/16"-18 Thread   91-061   2     3   Safety/Mast Pin   3/8" x 4-1/2" Quick<br>Release   91-301   3     4   Cable Assembly   3/16" x 28', 7x19 GAC<br>W Ball & Shank   91-501   1     Warning Label   Warning Label   92-103   1                                                                                                                                                                                                                                                                                                                                                                                                                                                                                                                                                                                                                                                                                                                                                                                                                                                                                                                                                                                                                                                                                                                                                                                                                          | 13 | Turnbuckle Bracket          |                  | 92-506  | 4   |
| 16   SAE Hex Nut - Nylock   3/8"-16 Thread   91-060   8     17   Turnbuckle   92-506   4     18   Locking Casters - Swivel   2-1/2" w/Brake   91-060   4     19   SAE Hex Cap Bolt, Grd 5   1/4"-20 x 1-1/2"   91-070   16     20   SAE Hex Nut - Nylock   1/4"-20 Thread   91-071   16     21   SAE Hex Cap Bolt, Grd 5   5/16"-18 x 5"   91-082   2     22   SAE Hex Nut - Nylock   5/16"-18 Thread   91-061   2     22   SAE Hex Nut - Nylock   5/16"-18 Thread   91-061   2     24   Safety/Mast Pin   3/8" x 4-1/2" Quick Release   91-301   3     25   Cable Assembly   3/16" x 28', 7x19 GAC W Ball & Shank   91-501   1     Warning Label   Warning Label   92-103   1                                                                                                                                                                                                                                                                                                                                                                                                                                                                                                                                                                                                                                                                                                                                                                                                                                                                                                                                                                                                                                                                                                                                                                                                                                                                                                                                                                                                                          | 14 | Turnbuckle Brkt Bushing Set |                  | 92-507  | 4   |
| 17   Turnbuckle   92-506   4     18   Locking Casters - Swivel   2-1/2" w/Brake   91-600   4     19   SAE Hex Cap Bolt, Grd 5   1/4"-20 x 1-1/2"   91-070   16     20   SAE Hex Nut - Nylock   1/4"-20 Thread   91-071   16     21   SAE Hex Cap Bolt, Grd 5   5/16"-18 x 5"   91-082   2     22   SAE Hex Nut - Nylock   5/16"-18 Thread   91-061   2     22   SAE Hex Nut - Nylock   5/16"-18 Thread   91-061   2     23   SAE Hex Nut - Nylock   5/16"-18 Thread   91-061   2     24   Safety/Mast Pin   3/8" x 4-1/2" Quick Release   91-301   3     25   Cable Assembly   3/16" x 28', 7x19 GAC W/ Ball & Shank   91-501   1     Warning Label   Warning Label   92-103   1                                                                                                                                                                                                                                                                                                                                                                                                                                                                                                                                                                                                                                                                                                                                                                                                                                                                                                                                                                                                                                                                                                                                                                                                                                                                                                                                                                                                                        | 15 | SAE Hex Cap Bolt, Grd 5     | 3/8"-16 x 1-1/2" | 91-093  | 8   |
| 18     Locking Casters - Swivel     2-1/2" w/Brake     91-600     4       19     SAE Hex Cap Bolt, Grd 5     1/4"-20 x 1-1/2"     91-070     16       20     SAE Hex Nut - Nylock     1/4"-20 Thread     91-071     16       21     SAE Hex Cap Bolt, Grd 5     5/16"-18 x 5"     91-082     2       22     SAE Hex Nut - Nylock     5/16"-18 x 5"     91-061     2       22     SAE Hex Nut - Nylock     5/16"-18 x 5"     91-061     2       23     SAE Hex Nut - Nylock     5/16"-18 x 5"     91-061     2       24     Safety/Mast Pin     3/8" x 4-1/2" Quick Release     91-301     3       25     Cable Assembly     3/16" x 28', 7x19 GAC W/ Ball & Shank     91-501     1       Warning Label     Warning Label     92-103     1                                                                                                                                                                                                                                                                                                                                                                                                                                                                                                                                                                                                                                                                                                                                                                                                                                                                                                                                                                                                                                                                                                                                                                                                                                                                                                                                                               | 16 | SAE Hex Nut - Nylock        | 3/8"-16 Thread   | 91-060  | 8   |
| 19     SAE Hex Cap Bolt, Grd 5     1/4"-20 x 1-1/2"     91-070     16       20     SAE Hex Nut - Nylock     1/4"-20 Thread     91-071     16       21     SAE Hex Cap Bolt, Grd 5     5/16"-18 x 5"     91-082     2       22     SAE Hex Nut - Nylock     5/16"-18 Thread     91-061     2       22     SAE Hex Nut - Nylock     5/16"-18 Thread     91-061     2       24     Safety/Mast Pin     3/8" x 4-1/2" Quick Release     91-301     3       25     Cable Assembly     3/16" x 28', 7x19 GAC W Ball & Shank     91-501     1       25     Warning Label     Warning Label     92-103     1                                                                                                                                                                                                                                                                                                                                                                                                                                                                                                                                                                                                                                                                                                                                                                                                                                                                                                                                                                                                                                                                                                                                                                                                                                                                                                                                                                                                                                                                                                    | 17 | Turnbuckle                  |                  | 92-506  | 4   |
| 20     SAE Hex Nut - Nylock     1/4"-20 Thread     91-071     16       21     SAE Hex Cap Bolt, Grd 5     5/16"-18 x 5"     91-082     2       22     SAE Hex Nut - Nylock     5/16"-18 Thread     91-061     2       22     SAE Hex Nut - Nylock     5/16"-18 Thread     91-061     2       24     Safety/Mast Pin     3/8" x 4-1/2" Quick Release     91-301     3       25     Cable Assembly     3/16" x 28', 7x19 GAC W/ Ball & Shank     91-501     1       26     Warning Label     Warning Label     92-103     1                                                                                                                                                                                                                                                                                                                                                                                                                                                                                                                                                                                                                                                                                                                                                                                                                                                                                                                                                                                                                                                                                                                                                                                                                                                                                                                                                                                                                                                                                                                                                                               | 18 | Locking Casters - Swivel    | 2-1/2" w/Brake   | 91-600  | 4   |
| 21     SAE Hex Cap Bolt, Grd 5     5/16"-18 x 5"     91-082     2       22     SAE Hex Nut - Nylock     5/16"-18 Thread     91-061     2       22     SAE Hex Nut - Nylock     5/16"-18 Thread     91-061     2       23     Safety/Mast Pin     3/8" x 4-1/2" Quick Release     91-301     3       24     Cable Assembly     3/16" x 28', 7x19 GAC W/ Ball & Shank     91-501     1       25     Warning Label     Warning Label     92-103     1                                                                                                                                                                                                                                                                                                                                                                                                                                                                                                                                                                                                                                                                                                                                                                                                                                                                                                                                                                                                                                                                                                                                                                                                                                                                                                                                                                                                                                                                                                                                                                                                                                                      | 19 | SAE Hex Cap Bolt, Grd 5     | 1/4"-20 x 1-1/2" | 91-070  | 16  |
| 22     SAE Hex Nut - Nylock     5/16"-18 Thread     91-061     2       Safety/Mast Pin     3/8" x 4-1/2" Quick<br>Release     91-301     3       Cable Assembly     3/16" x 28', 7x19 GAC<br>w/ Ball & Shank     91-501     1       Warning Label     Warning Label     92-103     1                                                                                                                                                                                                                                                                                                                                                                                                                                                                                                                                                                                                                                                                                                                                                                                                                                                                                                                                                                                                                                                                                                                                                                                                                                                                                                                                                                                                                                                                                                                                                                                                                                                                                                                                                                                                                    | 20 | SAE Hex Nut - Nylock        | 1/4"-20 Thread   | 91-071  | 16  |
| Safety/Mast Pin3/8" x 4-1/2" Quick<br>Release91-3013Cable Assembly3/16" x 28', 7x19 GAC<br>w/ Ball & Shank91-5011Warning LabelWarning Label92-1031                                                                                                                                                                                                                                                                                                                                                                                                                                                                                                                                                                                                                                                                                                                                                                                                                                                                                                                                                                                                                                                                                                                                                                                                                                                                                                                                                                                                                                                                                                                                                                                                                                                                                                                                                                                                                                                                                                                                                      | 21 | SAE Hex Cap Bolt, Grd 5     | 5/16"-18 x 5"    | 91-082  | 2   |
| Release   Cable Assembly 3/16" x 28', 7x19 GAC<br>w/ Ball & Shank 91-501 1   Warning Label Warning Label 92-103 1                                                                                                                                                                                                                                                                                                                                                                                                                                                                                                                                                                                                                                                                                                                                                                                                                                                                                                                                                                                                                                                                                                                                                                                                                                                                                                                                                                                                                                                                                                                                                                                                                                                                                                                                                                                                                                                                                                                                                                                       | 22 | SAE Hex Nut - Nylock        | 5/16"-18 Thread  | 91-061  | 2   |
| w/ Ball & Shank   Warning Label   Warning Label                                                                                                                                                                                                                                                                                                                                                                                                                                                                                                                                                                                                                                                                                                                                                                                                                                                                                                                                                                                                                                                                                                                                                                                                                                                                                                                                                                                                                                                                                                                                                                                                                                                                                                                                                                                                                                                                                                                                                                                                                                                         |    | Safety/Mast Pin             |                  | 91-301  | 3   |
|                                                                                                                                                                                                                                                                                                                                                                                                                                                                                                                                                                                                                                                                                                                                                                                                                                                                                                                                                                                                                                                                                                                                                                                                                                                                                                                                                                                                                                                                                                                                                                                                                                                                                                                                                                                                                                                                                                                                                                                                                                                                                                         |    | Cable Assembly              |                  | 91-501  | 1   |
| Caution Label Caution Label 92-104 1                                                                                                                                                                                                                                                                                                                                                                                                                                                                                                                                                                                                                                                                                                                                                                                                                                                                                                                                                                                                                                                                                                                                                                                                                                                                                                                                                                                                                                                                                                                                                                                                                                                                                                                                                                                                                                                                                                                                                                                                                                                                    |    | Warning Label               | Warning Label    | 92-103  | 1   |
|                                                                                                                                                                                                                                                                                                                                                                                                                                                                                                                                                                                                                                                                                                                                                                                                                                                                                                                                                                                                                                                                                                                                                                                                                                                                                                                                                                                                                                                                                                                                                                                                                                                                                                                                                                                                                                                                                                                                                                                                                                                                                                         |    | Caution Label               | Caution Label    | 92-104  | 1   |