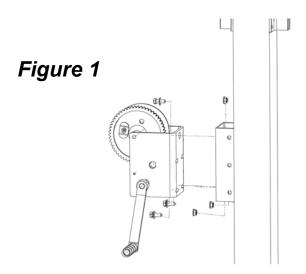

#### **1. WINCH INSTALLATION**

The L-16 Mobile lift and winch assembly are packaged separately. The lift is shipped with the steel cable installed. Take care when removing the winch from the carton as other small parts are packaged with the winch.

Attach winch to the platform mounting channel using (3) 3/8" x 1-1/4" bolts provided. See *Figure 1* 