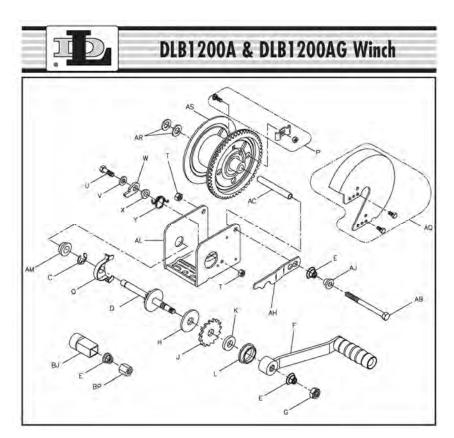

### WINCH PARTS BREAKDOWN

| ITEM<br>NO. | DESCRIPTION            | PART<br>NO. |
|-------------|------------------------|-------------|
| А           | Base                   | 404900      |
| В           | Bushing                | 204012      |
| С           | "E" Ring               | 205116      |
| D           | Drive Shaft            | 306061      |
| Е           | Spring                 | 204364      |
| F           | Handle 7"              | 5703061     |
| G           | Nut                    | 205033      |
| Н           | Pressure Plate         | 204362      |
| J           | Ratchet Wheel          | 404164      |
| К           | Pressure Washer        | 404163      |
| L           | Bushing                | 206328      |
| М           | Nut                    | 205316      |
| N           | Bolt                   | 205332      |
| Р           | Rope Clamp Kit         | 5243506     |
| Q           | Gear Cover "G" Series  | 406114      |
| S           | Reel                   | 306075      |
| Т           | Locknut                | 204803      |
| U           | Bolt                   | 205167      |
| V           | Flat Washer            | 205055      |
| W           | Pawl                   | 404166      |
| Х           | Spacer                 | 404166      |
| Y           | Spring                 | 204363      |
| Z           | Reel Spacer            | 207183      |
| AB          | Bolt                   | 203161      |
| AC          | Reel Spacer            | 204807      |
| AH          | Lockout Lever optional | 404579      |
| AJ          | Spacer optional        | 404166      |
| AL          | Base                   | 404896      |
| AM          | Bushing                | 204009      |
| AQ          | Gear Cover optional    | 5240122     |
| AR          | Spacer Washer          | 204360      |
| AS          | Reel                   | 304754      |
| BJ          | Drive Hub optional     | 304562      |
| BP          | Special Nut optional   | 404970      |