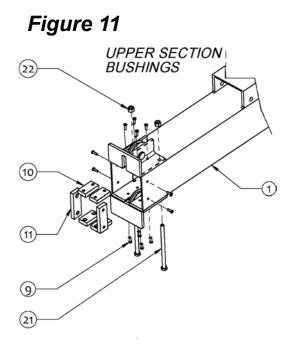

Individually push the 2" and the 3" tubes to one side in both directions and check the gap between the tube and the bushing material that surrounds the tube at the top of each larger tube. If the gap ever becomes greater than .035", then new material should be ordered to replace the worn material. This gap can be measured quickly and effectively with a standard feeler gauge.

#### L-16 MIDDLE MAST PARTS SHEET