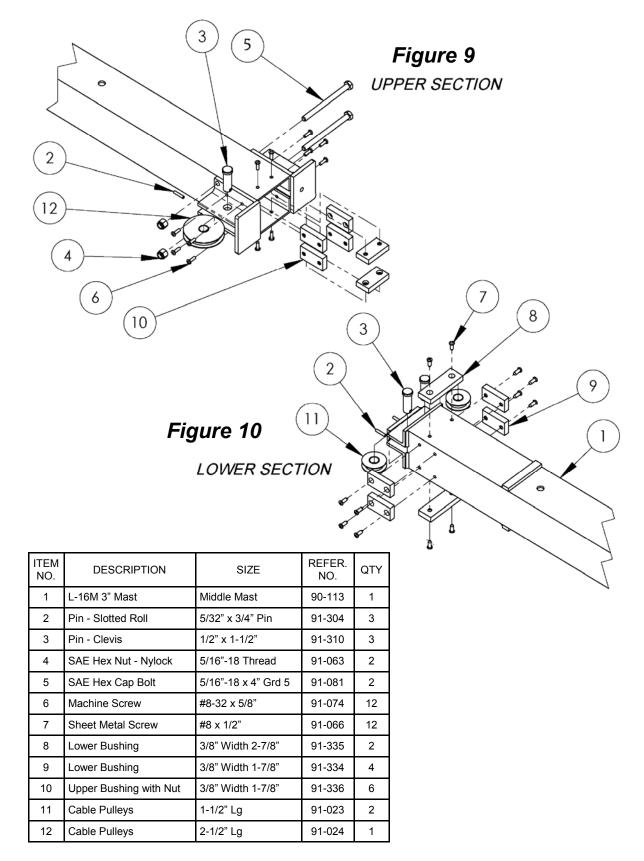

#### L-16 MOBILE TOP MAST PARTS SHEET

| ITEM<br>NO. | DESCRIPTION             | SIZE                       | REFER.<br>NO. | QTY |
|-------------|-------------------------|----------------------------|---------------|-----|
| 1           | L-16M 2" Mast           | Top Mast                   | 90-112        | 1   |
| 2           | Lower Bushing           | 3/8" x 1-7/8"              | 91-334        | 6   |
| 3           | Sheet Metal Screw       | #8 x 1/2" Lg.              | 91-066        | 16  |
| 4           | Cable Pulleys           | 2-1/2" Lg                  | 91-024        | 1   |
| 5           | Pin - Clevis            | 1/2" x 1-1/2"              | 91-310        | 2   |
| 6           | Pin - Slotted Roll      | 5/32" x 3/4"               | 91-304        | 2   |
| 7           | L-16M Steel Lock Collar | Sheet Metal Part           | 96-000        | 1   |
| 8           | L-16M Thumbscrew        | 3/8"-16 x 1-1/4"           | 91-328        | 1   |
| 9           | Top Plastic Insert      | Machined Square<br>HDPE 4" | 91-039        | 1   |

#### L-16 MIDDLE MAST PARTS SHEET