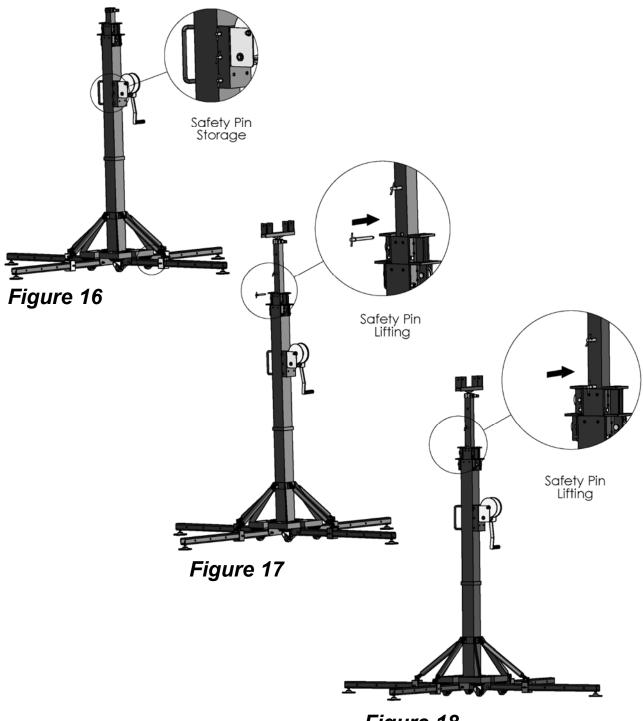

Be sure to secure the load to the lift with proper hardware.

If multiple lifts are being used simultaneously, all lifts must be raised evenly.

Three safety pins are provided for use when raising and lowering the lift. (See Figure 16). These must be used to insure safety in the event of cable failure. As you raise the lift, insert a safety pin into the first hole in the 2" tube. (See Figure 17 and 18). Then insert a 2<sup>nd</sup> pin into the next hole down as it becomes visible. When the 3<sup>rd</sup> hole becomes available, remove the first safety pin and insert it into the 3<sup>rd</sup> hole. Continue to alternate pins through the holes until the second stage begins to rise. Leave a pin in the last hold of the 2" tube. Using the two remaining pins, repeat the above procedure inserting pins in the 3" tube for lifts above 12 ft. To lower the system, follow the above procedures in reverse order.