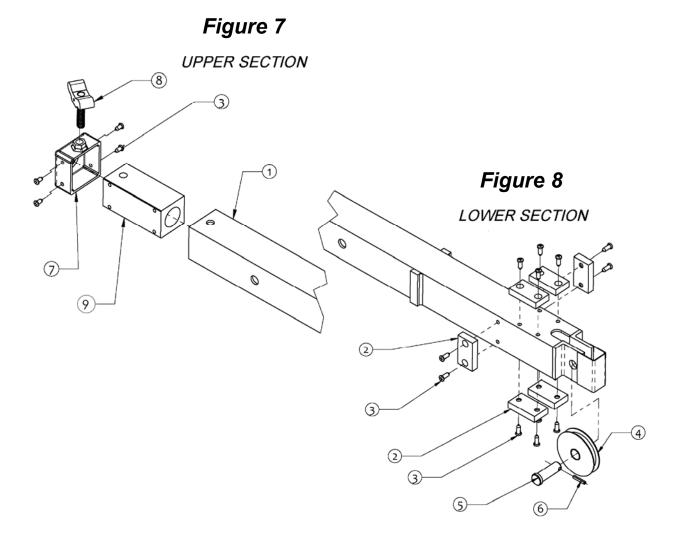

#### L-16 MOBILE TOP MAST PARTS SHEET

| ITEM<br>NO. | DESCRIPTION             | SIZE                       | REFER.<br>NO. | QTY |
|-------------|-------------------------|----------------------------|---------------|-----|
| 1           | L-16M 2" Mast           | Top Mast                   | 90-112        | 1   |
| 2           | Lower Bushing           | 3/8" x 1-7/8"              | 91-334        | 6   |
| 3           | Sheet Metal Screw       | #8 x 1/2" Lg.              | 91-066        | 16  |
| 4           | Cable Pulleys           | 2-1/2" Lg                  | 91-024        | 1   |
| 5           | Pin - Clevis            | 1/2" x 1-1/2"              | 91-310        | 2   |
| 6           | Pin - Slotted Roll      | 5/32" x 3/4"               | 91-304        | 2   |
| 7           | L-16M Steel Lock Collar | Sheet Metal Part           | 96-000        | 1   |
| 8           | L-16M Thumbscrew        | 3/8"-16 x 1-1/4"           | 91-328        | 1   |
| 9           | Top Plastic Insert      | Machined Square<br>HDPE 4" | 91-039        | 1   |

#### L-16 MIDDLE MAST PARTS SHEET